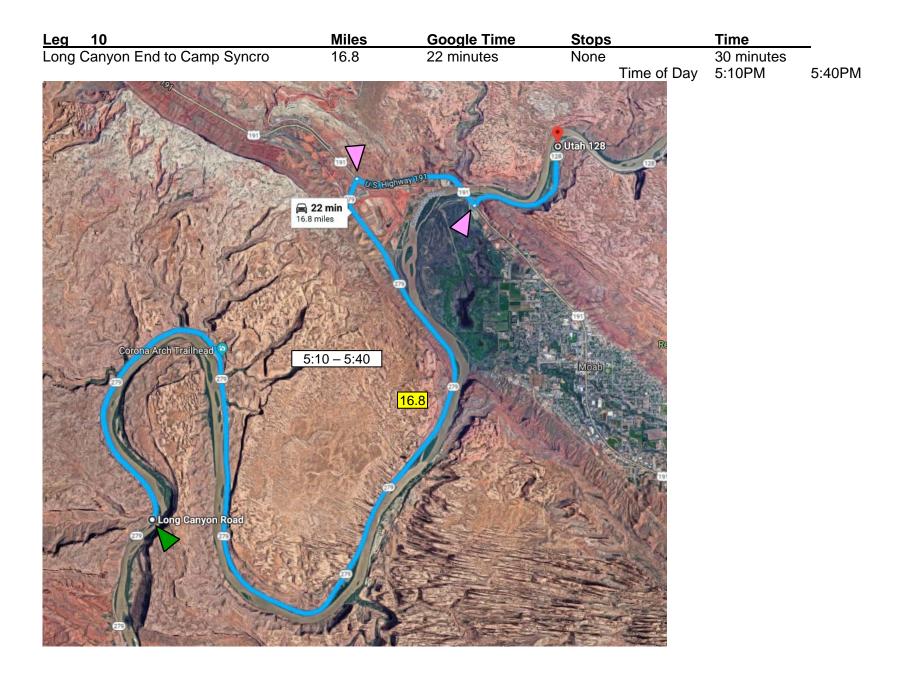

Cyn Road     | 1.6   | Hwy313      | 7.5   | 9.1  | Turn LEFT           |
| Hwy 313 to Long Canyon Start    | 3.1   | Long Canyon | 9.1   | 12.2 | Descend Switchbacks |
| RESET ODOMETER                  |       |             |       |      |                     |

| Leg 9                             | Miles | Google Time | Stops                             | Time      |           |
|-----------------------------------|-------|-------------|-----------------------------------|-----------|-----------|
| Long Canyon Start to Long Cyn End | 4.3   | 20 minutes  | Rock Tunnel Photos<br>Time of Day |           |           |
|                                   |       |             | Time of Day                       | 4.101 101 | 5.101 101 |



**RESET ODOMETER** at Junction Hwy 279 – Turn LEFT