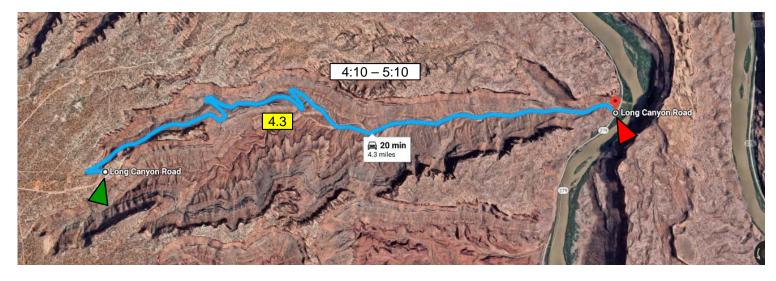

| Leg 9                             | Miles | Google Time | Stops                             | Time      |           |
|-----------------------------------|-------|-------------|-----------------------------------|-----------|-----------|
| Long Canyon Start to Long Cyn End | 4.3   | 20 minutes  | Rock Tunnel Photos<br>Time of Day |           |           |
|                                   |       |             | Time of Day                       | 4.101 101 | 5.101 101 |