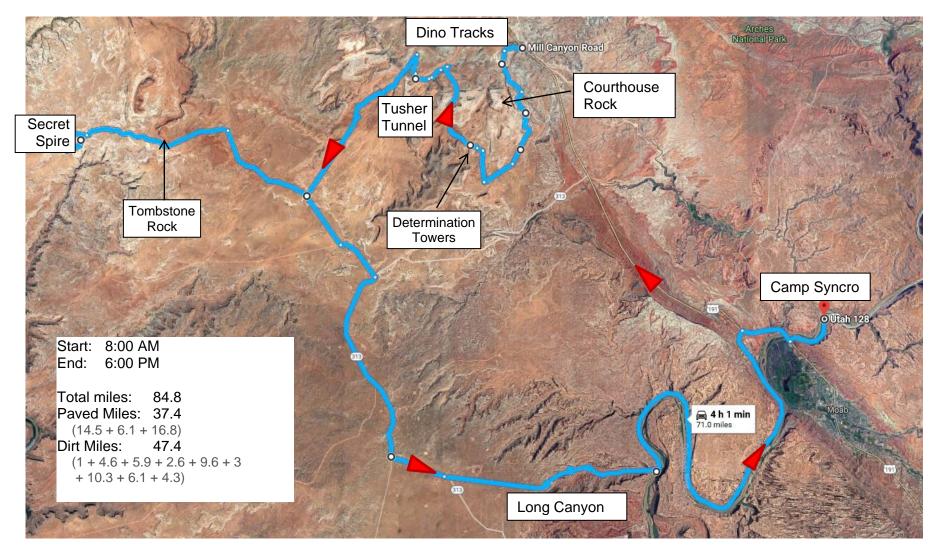

## Mill Cyn Dino Tracks, Courthouse, Tusher , Secret Spire & Long Canyon Return – Plan A

**Route Highlights:** 

Mill Canyon Dino Tracks Courthouse Rock Tusher Tunnel Tombstone Rock Lunch stop Secret Spire Long Canyon