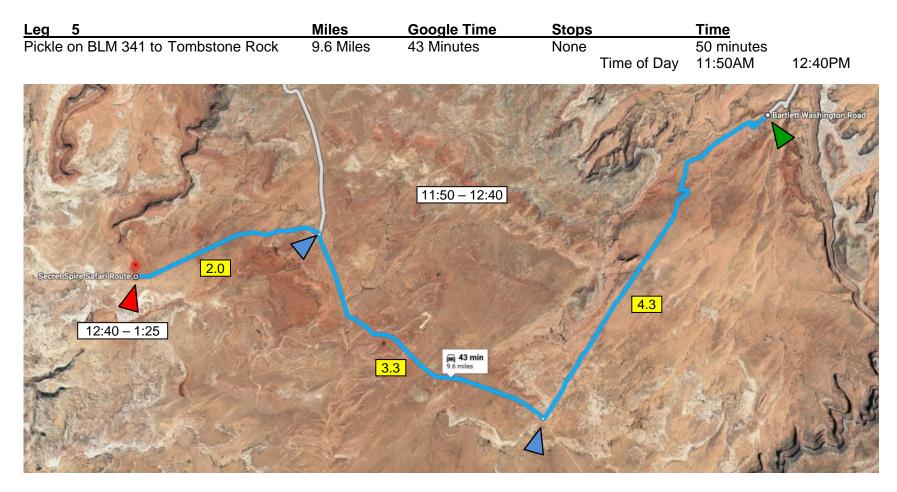

| Segment                                 | Miles | On                    | Start | End | Action          |
|-----------------------------------------|-------|-----------------------|-------|-----|-----------------|
| Pickle to Secret Spire Route (BLM137)   | 4.3   | Bart Wash (BLM341)    | 0.0   | 4.3 | Turn RIGHT at T |
| Bart Wash Rd to Turn (S of Bub Springs) | 3.3   | Secret Spire (BLM137) | 4.3   | 7.6 | Turn LEFT       |
| BLM137 to Tombstone Rock                | 2.0   | Secret Spire Route    | 7.6   | 9.6 | STOP for Lunch  |
|                                         |       |                       |       |     |                 |

## **RESET ODOMETER**

Lunch Stop at Tombstone Rock 45 minutes

Time of Day 12:40PM 1:25PM

| Leg 6<br>Tombstone Rock to Secret Spire | Miles<br>3.0 Miles | Google Time<br>11 Minutes                                                                                                                                                                                                                                                                                                                                                                                                                                                                                                                                                                                                                                                                                                                                                                                                                                                                                                                                                                                                                                                                                                                                                                                                                                                                                                                                                                                                                                                                                                                                                                                                                                                                                                                                                                                                                                                                                                                                                                                                                                                                                                      | Stops<br>None<br>Time of Day | Time20 minute1:25PM1:45PM                                                                                                                                                                                                                                                                                                                                                                                                                                                                                                                                                                                                                                                                                                                                                                                                                                                                                                                                                                                                                                                                                                                                                                                                                                                                                                                                                                                                                                                                                                                                                                                                                                                                                                                                                                                                                                                                                                                                                                                                                                                                                                      |
|-----------------------------------------|--------------------|--------------------------------------------------------------------------------------------------------------------------------------------------------------------------------------------------------------------------------------------------------------------------------------------------------------------------------------------------------------------------------------------------------------------------------------------------------------------------------------------------------------------------------------------------------------------------------------------------------------------------------------------------------------------------------------------------------------------------------------------------------------------------------------------------------------------------------------------------------------------------------------------------------------------------------------------------------------------------------------------------------------------------------------------------------------------------------------------------------------------------------------------------------------------------------------------------------------------------------------------------------------------------------------------------------------------------------------------------------------------------------------------------------------------------------------------------------------------------------------------------------------------------------------------------------------------------------------------------------------------------------------------------------------------------------------------------------------------------------------------------------------------------------------------------------------------------------------------------------------------------------------------------------------------------------------------------------------------------------------------------------------------------------------------------------------------------------------------------------------------------------|------------------------------|--------------------------------------------------------------------------------------------------------------------------------------------------------------------------------------------------------------------------------------------------------------------------------------------------------------------------------------------------------------------------------------------------------------------------------------------------------------------------------------------------------------------------------------------------------------------------------------------------------------------------------------------------------------------------------------------------------------------------------------------------------------------------------------------------------------------------------------------------------------------------------------------------------------------------------------------------------------------------------------------------------------------------------------------------------------------------------------------------------------------------------------------------------------------------------------------------------------------------------------------------------------------------------------------------------------------------------------------------------------------------------------------------------------------------------------------------------------------------------------------------------------------------------------------------------------------------------------------------------------------------------------------------------------------------------------------------------------------------------------------------------------------------------------------------------------------------------------------------------------------------------------------------------------------------------------------------------------------------------------------------------------------------------------------------------------------------------------------------------------------------------|
| 1.4                                     |                    | A the second sec | 1.6                          | A Contraction of the second se |
| Secret Spire SchaffRomeo<br>1:45 – 2:30 | 1                  | 1:25 – 1:45                                                                                                                                                                                                                                                                                                                                                                                                                                                                                                                                                                                                                                                                                                                                                                                                                                                                                                                                                                                                                                                                                                                                                                                                                                                                                                                                                                                                                                                                                                                                                                                                                                                                                                                                                                                                                                                                                                                                                                                                                                                                                                                    |                              | o Secret Spire Safari Route                                                                                                                                                                                                                                                                                                                                                                                                                                                                                                                                                                                                                                                                                                                                                                                                                                                                                                                                                                                                                                                                                                                                                                                                                                                                                                                                                                                                                                                                                                                                                                                                                                                                                                                                                                                                                                                                                                                                                                                                                                                                                                    |