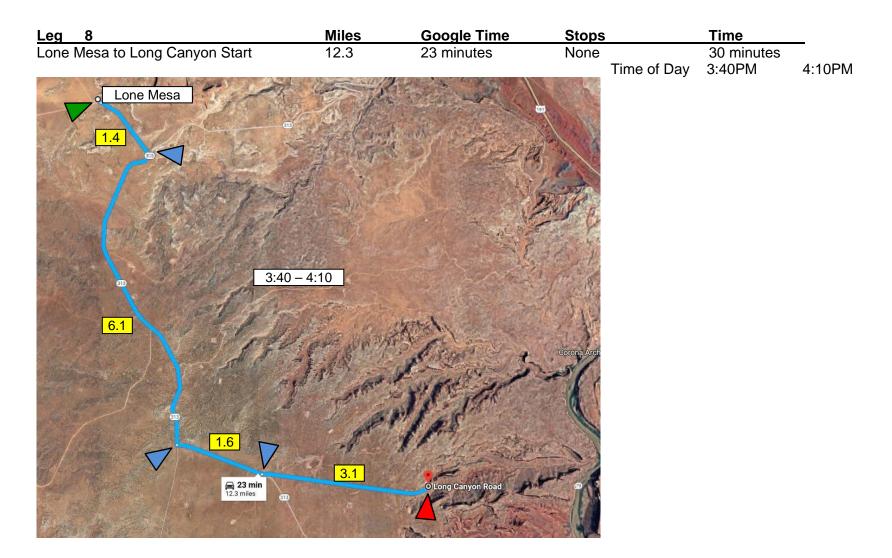

## Potty Stop at Lone Mesa Campground 20 minutes

Time of Day 3:20PM 3:40PM

| Segment                         | Miles | On          | Start | End  | Action              |
|---------------------------------|-------|-------------|-------|------|---------------------|
| Lone Mesa Campground to Hwy 313 | 1.4   | BLM 137     | 0.0   | 1.4  | Turn RIGHT          |
| Jct 313 to Grand View Jct       | 6.1   | Hwy313      | 1.4   | 7.5  | Turn LEFT           |
| Grand View to Long Cyn Road     | 1.6   | Hwy313      | 7.5   | 9.1  | Turn LEFT           |
| Hwy 313 to Long Canyon Start    | 3.1   | Long Canyon | 9.1   | 12.2 | Descend Switchbacks |
| RESET ODOMETER                  |       |             |       |      |                     |

| Leg 9                             | Miles | Google Time | Stops                             | Time      |           |
|-----------------------------------|-------|-------------|-----------------------------------|-----------|-----------|
| Long Canyon Start to Long Cyn End | 4.3   | 20 minutes  | Rock Tunnel Photos<br>Time of Day |           |           |
|                                   |       |             | Time of Day                       | 4.101 101 | 5.101 101 |