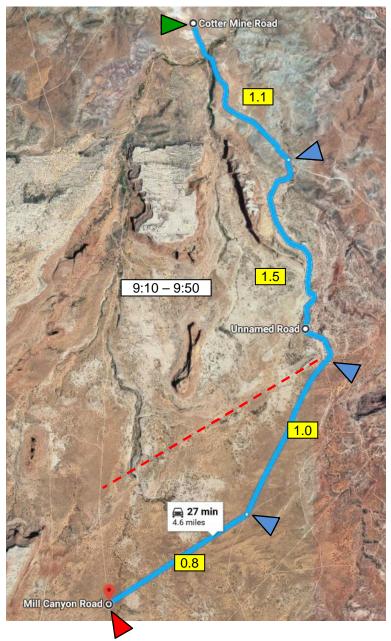

| Leg 2                            | Miles     | Google Time | Stops       | Time       |        |
|----------------------------------|-----------|-------------|-------------|------------|--------|
| Dino Tracks to Determination Jct | 4.6 Miles | 27 Minutes  | None        | 40 minutes |        |
|                                  |           |             | Time of Day | 9:10AM     | 9:50AM |

| Segment        | Miles     | On        | Start    | End      | Action                 |
|----------------|-----------|-----------|----------|----------|------------------------|
| Tracks to For  | k 1.1     | Cotter    | 0.0      | 1.1      | Fork RIGHT             |
| Fork to Forks  | 1.5       | Cotter    | 1.1      | 2.6      | Straight to safe route |
| Forks both le  | eft and i | right her | e        |          | -                      |
| Charles Wel    | ls Guide  | e indicat | tes fork | RIGHT    | f to go across         |
| slickrock pat  | h guide   | d by pai  | inted da | ashes. I | Below depicts          |
| "safe" route   | around.   |           |          |          |                        |
| Forks to Fork  | 1.0       | ??        | 2.6      | 3.6      | Fork RIGHT             |
| Fork to Mill R | d 1.0     | ??        | 3.6      | 4.6      | Hard RIGHT             |