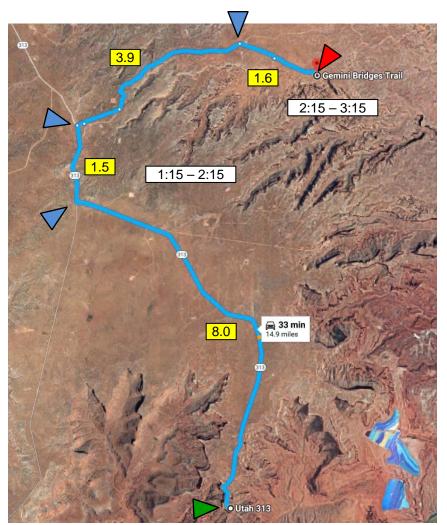

## **RESET ODOMETER**

LUNCH STOP at Dead Horse View Point 1hr 20min Time of Day 11:55AM - 1:15PM Leg4MilesGoogle TimeStopsTimeDead Horse to Gemini Bridges14.9 Miles33 MinutesViews (15 min)1hr 00minTime of Day1:15PM2:15PM

| Segment             | Miles | On    | Start | End  | Action     |
|---------------------|-------|-------|-------|------|------------|
| Lunch to Grandview  | 8.0   | 313   | 0.0   | 8.0  | Turn RIGHT |
| Jct to Gemini Trail | 1.5   | 313   | 8.0   | 9.5  | Turn RIGHT |
| 313 to Metal Masher | 3.9   | GB Tr | 9.5   | 13.4 | Turn RIGHT |
| Jct to GB Jct       | 1.6   | GB Tr | 13.4  | 15.0 | Turn RIGHT |

## **RESET ODOMETER**

STOP at Gemini Bridges 1hr

Time of Day 2:15PM – 3:15PM

| Leg   | 5                         | Miles      | Google Time | Stops          | Time            |
|-------|---------------------------|------------|-------------|----------------|-----------------|
| Gemir | ni Bridges to Camp Syncro | 16.4 Miles | 52 Minutes  | Views (15 min) | 1hr 45min       |
|       |                           |            |             | Time of Day    | 3:15PM - 5:00PM |