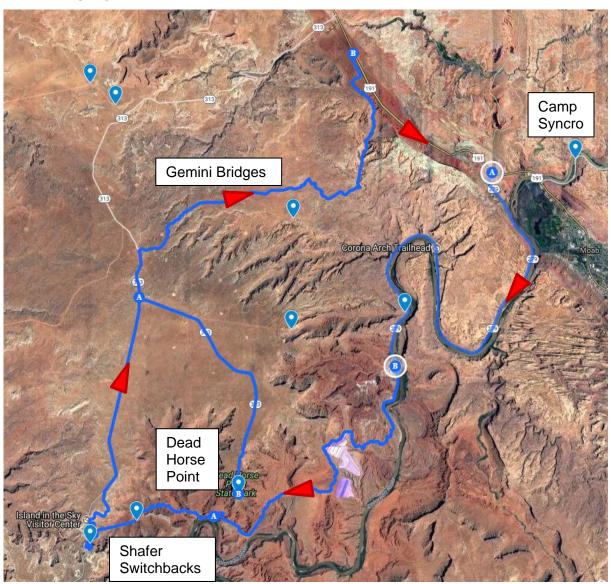

## Potash, Shafer Switchbacks, Dead Horse and Gemini Bridges

Route Highlights: Potash Road Shafer Switchbacks Dead Horse Point Gemini Bridges

Start: 8:00 AM End: 5:30 PM

Total miles: 83.2
Paved Miles: 50.8
(18.5 + 13.8 + 9.5 + 9.0)
Dirt Miles: 32.4
(16.1 + 3.4 + 5.5 + 7.4)