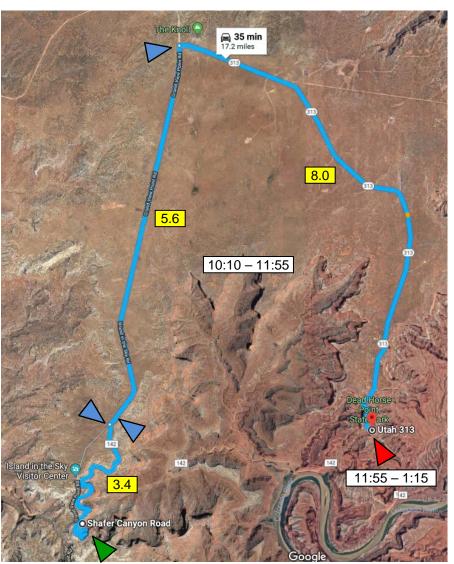

## **RESET ODOMETER**

| Leg 2 Potash Mine to Shafer Switchbacks | Miles<br>16.1 Miles | Google Time<br>1 hr 14 Min | Stops Views (+25 mins) | Time<br>1hr 40min<br>8:30AM                                                                                                                                                                                                                                                                                                                                                                                                                                                                                                                                                                                                                                                                                                                                                                                                                                                                                                                                                                                                                                                                                                                                                                                                                                                                                                                                                                                                                                                                                                                                                                                                                                                                                                                                                                                                                                                                                                                                                                                                                                                                                                   | —<br>10:10AM |
|-----------------------------------------|---------------------|----------------------------|------------------------|-------------------------------------------------------------------------------------------------------------------------------------------------------------------------------------------------------------------------------------------------------------------------------------------------------------------------------------------------------------------------------------------------------------------------------------------------------------------------------------------------------------------------------------------------------------------------------------------------------------------------------------------------------------------------------------------------------------------------------------------------------------------------------------------------------------------------------------------------------------------------------------------------------------------------------------------------------------------------------------------------------------------------------------------------------------------------------------------------------------------------------------------------------------------------------------------------------------------------------------------------------------------------------------------------------------------------------------------------------------------------------------------------------------------------------------------------------------------------------------------------------------------------------------------------------------------------------------------------------------------------------------------------------------------------------------------------------------------------------------------------------------------------------------------------------------------------------------------------------------------------------------------------------------------------------------------------------------------------------------------------------------------------------------------------------------------------------------------------------------------------------|--------------|
| 8:30 – 10:10                            |                     |                            |                        | CONTRACTOR OF THE PARTY OF THE | epid Potash  |
|                                         |                     |                            |                        |                                                                                                                                                                                                                                                                                                                                                                                                                                                                                                                                                                                                                                                                                                                                                                                                                                                                                                                                                                                                                                                                                                                                                                                                                                                                                                                                                                                                                                                                                                                                                                                                                                                                                                                                                                                                                                                                                                                                                                                                                                                                                                                               |              |

**RESET ODOMETER** at this rather random spot near the beginning of the switchbacks

Leg3MilesGoogle TimeStopsTimeShafer Switchbacks to Dead Horse View17.2 Miles35 MinutesViews (30 min)<br/>Toilet (20 min)<br/>Time of Day10:10AM11:55AM

| Segment                                                      | Miles          | On                           | Start   | End      | Action      |  |  |
|--------------------------------------------------------------|----------------|------------------------------|---------|----------|-------------|--|--|
| Switchback to                                                | Dead I         | Horse Point to               | Grand \ | √iew/ Is | land Sky Rd |  |  |
|                                                              | 3.4            | Shafer 142                   | 0.0     | 3.4      | RIGHT       |  |  |
| Grandview to                                                 | park er<br>0.2 | ntrance station<br>Grandview | 3.4     | 3.6      | Toilet – Rt |  |  |
| Stop at toilet                                               |                |                              |         |          |             |  |  |
| Toilet to 313                                                | 5.6            | Grandview                    | 3.6     | 9.2      | Right       |  |  |
| Grandview to Dead Horse Point Lookoput 8.0 313 9.2 17.2 Stop |                |                              |         |          |             |  |  |

## **RESET ODOMETER**

LUNCH STOP at Dead Horse View Point 1hr 20min Time of Day 11:55AM - 1:15PM Leg4MilesGoogle TimeStopsTimeDead Horse to Gemini Bridges14.9 Miles33 MinutesViews (15 min)1hr 00minTime of Day1:15PM2:15PM