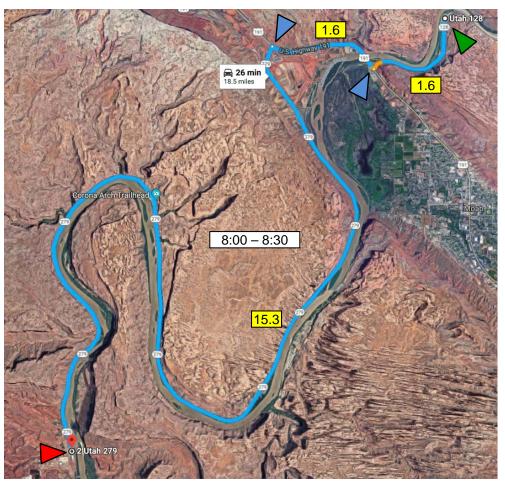

| Leg 1                      | Miles      | Google Time | Stops |   | Time       |
|----------------------------|------------|-------------|-------|---|------------|
| Camp Syncro to Potash Mine | 18.5 Miles | 26 Minutes  | None  | ` | 30 minutes |

Time of Day: 8:00AM

8:30AM

| Segment      | Miles | On  | Start | End  | Action     |
|--------------|-------|-----|-------|------|------------|
| Goose to 191 | 1.6   | 128 | 0     | 1.6  | Turn RIGHT |
| 128 to 279   | 1.6   | 191 | 1.6   | 3.2  | Turn RIGHT |
| 191 to 142   | 15.3  | 279 | 3.2   | 18.5 | Turn LEFT  |