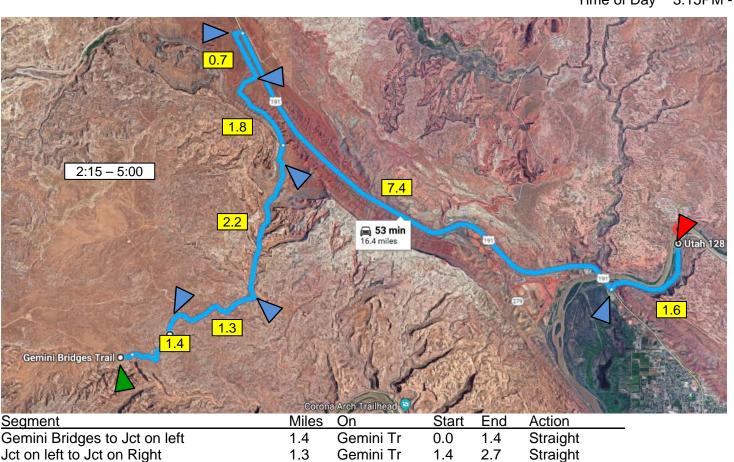

## **RESET ODOMETER**

STOP at Gemini Bridges 1hr

Time of Day 2:15PM – 3:15PM

| Leg   | 5                         | Miles      | Google Time | Stops          | Time            |
|-------|---------------------------|------------|-------------|----------------|-----------------|
| Gemir | ni Bridges to Camp Syncro | 16.4 Miles | 52 Minutes  | Views (15 min) | 1hr 45min       |
|       |                           |            |             | Time of Day    | 3:15PM - 5:00PM |

| Segment                       | Miles | On        | Start | End  | Action                       |
|-------------------------------|-------|-----------|-------|------|------------------------------|
| Gemini Bridges to Jct on left | 1.4   | Gemini Tr | 0.0   | 1.4  | Straight                     |
| Jct on left to Jct on Right   | 1.3   | Gemini Tr | 1.4   | 2.7  | Straight                     |
| Jct on Right to Jct on Right  | 2.2   | Gemini Tr | 1.7   | 4.9  | Straight                     |
| Jct on Right to T-Junction    | 1.8   | Gemini Tr | 3.9   | 6.7  | Turn LEFT                    |
| T-Jct to another T-Junction   | 0.7   | Gemini Tr | 5.7   | 7.4  | Turn RIGHT, then RIGHT again |
|                               |       |           |       |      | onto 191 south toward Moab   |
| Entrance to 191 to 128        | 7.4   | 191       | 6.4   | 14.8 | Turn LEFT on 128             |
| 191 to Goose Island           | 1.6   | 128       | 13.8  | 16.4 | Camp Syncro – Rest!          |
|                               |       |           |       |      |                              |