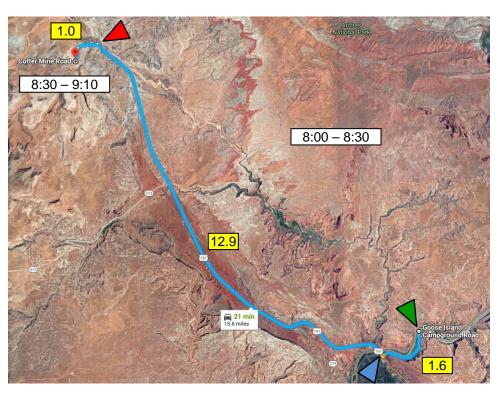

| Leg 1                      | Miles      | Google Time | Stops       | Time       |        |
|----------------------------|------------|-------------|-------------|------------|--------|
| Camp Syncro to Dino Tracks | 15.6 Miles | 21 Minutes  | None        | 30 minutes |        |
|                            |            |             | Time of Day | 8:00AM     | 8:30AM |

| Segment                     | Miles | On       | Start | End  | Action                                       |
|-----------------------------|-------|----------|-------|------|----------------------------------------------|
| Goose to 191                | 1.6   | 128      | 0.0   | 1.6  | Turn RIGHT (north)                           |
| 128 to Mill Cyn Jct         | 12.9  | 191      | 1.6   | 14.5 | Turn LEFT (west)                             |
| 191 to Courthouse Rock Camp | 1.0   | Mill Cyn | 14.5  | 15.5 | Turn RIGHT into parking area for Dino Tracks |

# **RESET ODOMETER**

STOP at Dinosaur Tracks 50 minutes

Time of Day 8:30AM 9:20AM

Leg3MilesGoogle TimeStopsTimeTusher Tunnel to Pickle2.6 Miles18 MinutesPickle View?30 minutesTime of Day10:40AM11:10PM

| Segment       | Miles   | On        | Start    | End    | Action    |
|---------------|---------|-----------|----------|--------|-----------|
| Tusher to Jct | 0.2     | Tushe     | r 0.0    | 0.2    | Turn LEFT |
| Jct to Fork   | 0.2     | Tushe     | r 0.2    | 0.4    | Fork LEFT |
| Fork to BLM3  | 41 / Ba | rtlett Wa | ashingto | on Roa | d         |
|               | 0.6     | Tushe     | r 0.4    | 1.0    | Turn LEFT |
| Jct to Pickle | 1.6     | BW R      | d 1.0    | 2.6    |           |