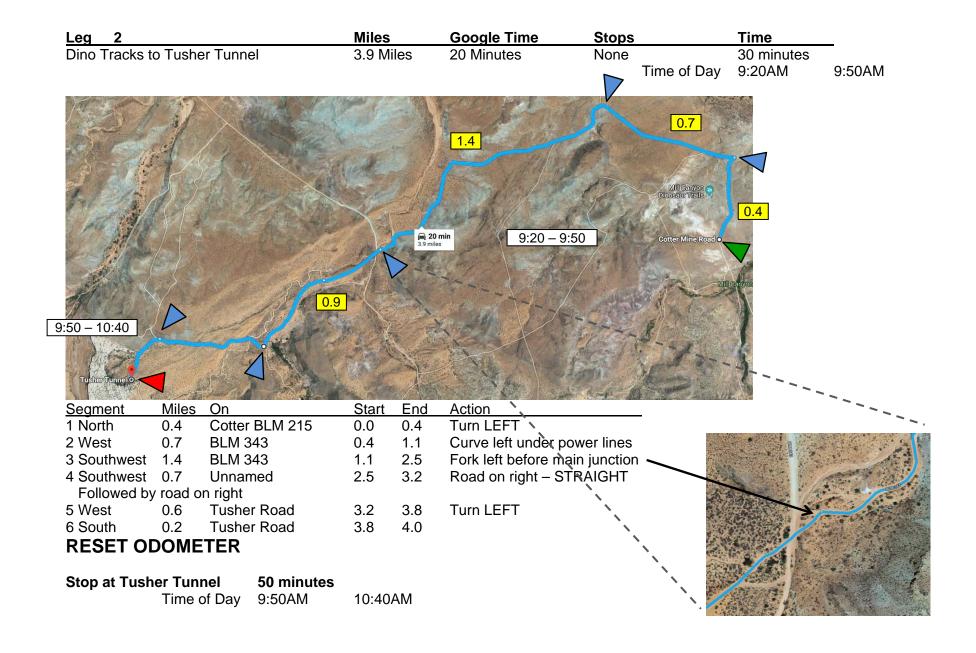

# **RESET ODOMETER**

STOP at Dinosaur Tracks 50 minutes

Time of Day 8:30AM 9:20AM

Leg3MilesGoogle TimeStopsTimeTusher Tunnel to Pickle2.6 Miles18 MinutesPickle View?30 minutesTime of Day10:40AM11:10PM

| Segment       | Miles   | On        | Start    | End    | Action    |
|---------------|---------|-----------|----------|--------|-----------|
| Tusher to Jct | 0.2     | Tushe     | r 0.0    | 0.2    | Turn LEFT |
| Jct to Fork   | 0.2     | Tushe     | r 0.2    | 0.4    | Fork LEFT |
| Fork to BLM3  | 41 / Ba | rtlett Wa | ashingto | on Roa | d         |
|               | 0.6     | Tushe     | r 0.4    | 1.0    | Turn LEFT |
| Jct to Pickle | 1.6     | BW R      | d 1.0    | 2.6    |           |