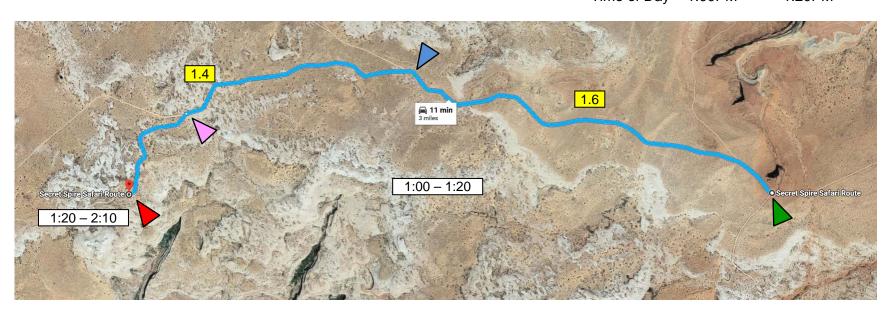

### **Lunch Stop at Tombstone Rock 60 minutes**

Time of Day 12:00PM 1:00PM

| Leg 5                          | Miles     | Google Time | Stops       | Time       |          |
|--------------------------------|-----------|-------------|-------------|------------|----------|
| Tombstone Rock to Secret Spire | 3.0 Miles | 11 Minutes  | None        | 20 minutes | <u>.</u> |
|                                |           |             | Time of Day | 1:00PM     | 1:20PM   |

| Segment                    | Miles | On                 | Start | End | Action    |
|----------------------------|-------|--------------------|-------|-----|-----------|
| Tombstone Rock to Junction | 1.6   | Secret Spire Route | 0.0   | 1.6 | Turn LEFT |
| Junction to Secret Spire   | 1.4   | Secret Spire Route | 1.6   | 3.0 | Stop      |
| RESET ODOMETER             |       |                    |       |     |           |

# **Stop at Secret Spire 50 minutes**

Time of Day 1:20PM 2:10PM

| Leg    | 6                             | Miles      | Google Time | Stops       | Time       |        |
|--------|-------------------------------|------------|-------------|-------------|------------|--------|
| Secret | Spire to Lone Mesa Campground | 10.3 Miles | 35 Minutes  | None        | 50 minutes |        |
|        | •                             |            |             | Time of Day | 2:10PM     | 3:00PM |