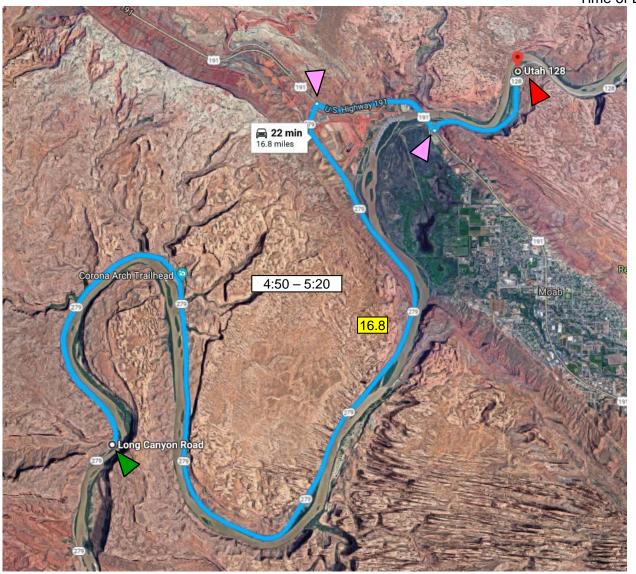

**RESET ODOMETER at Junction Hwy 279 – Turn LEFT** 

Leg9MilesGoogle TimeStopsTimeLong Canyon End to Camp Syncro16.822 minutesNone30 minutesTime of Day4:50PM5:20PM