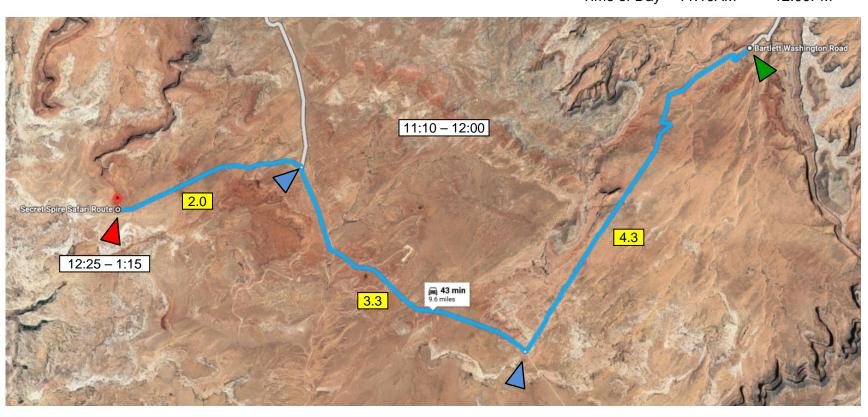

### **RESET ODOMETER**

Stop to check out "The Pickle"??

| Leg 4                               | Miles     | Google Time | Stops       | Time       |          |
|-------------------------------------|-----------|-------------|-------------|------------|----------|
| Pickle on BLM 341 to Tombstone Rock | 9.6 Miles | 43 Minutes  | None        | 50 minutes | <u> </u> |
|                                     |           |             | Time of Day | 11:10AM    | 12:00PM  |

| Segment                                 | Miles | On                    | Start | End | Action          |
|-----------------------------------------|-------|-----------------------|-------|-----|-----------------|
| Pickle to Secret Spire Route (BLM137)   | 4.3   | Bart Wash (BLM341)    | 0.0   | 4.3 | Turn RIGHT at T |
| Bart Wash Rd to Turn (S of Bub Springs) | 3.3   | Secret Spire (BLM137) | 4.3   | 7.6 | Turn LEFT       |
| BLM137 to Tombstone Rock                | 2.0   | Secret Spire Route    | 7.6   | 9.6 | STOP for Lunch  |

### **Lunch Stop at Tombstone Rock 60 minutes**

Time of Day 12:00PM 1:00PM

| Leg 5                          | Miles     | Google Time | Stops       | Time       |          |
|--------------------------------|-----------|-------------|-------------|------------|----------|
| Tombstone Rock to Secret Spire | 3.0 Miles | 11 Minutes  | None        | 20 minutes | <u>.</u> |
|                                |           |             | Time of Day | 1:00PM     | 1:20PM   |