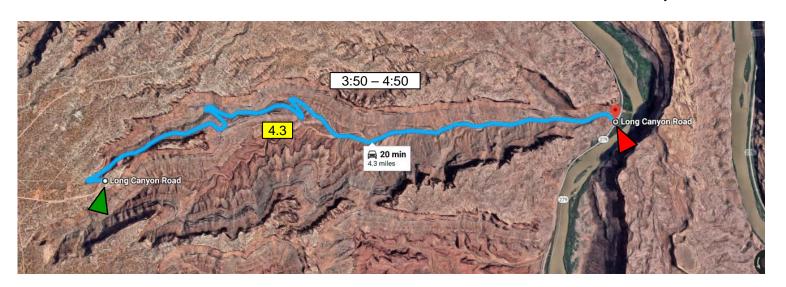

| Leg 8                             | Miles | Google Time | Stops              | Time       | <u></u> |
|-----------------------------------|-------|-------------|--------------------|------------|---------|
| Long Canyon Start to Long Cyn End | 4.3   | 20 minutes  | Rock Tunnel Photos | 60 minutes |         |
| - · ·                             |       |             | Time of Day        | 3:50PM     | 4:50PM  |