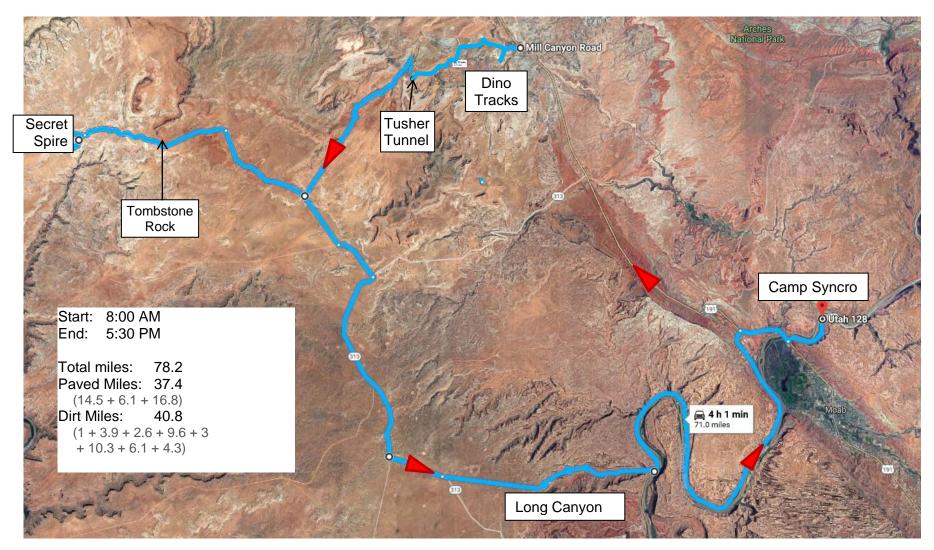

# Mill Cyn Dino Tracks, Tusher, Secret Spire & Long Canyon Return (Plan B – omits Courthouse)

**Route Highlights:** 

Mill Canyon Dino Tracks Tusher Tunnel Tombstone Rock Lunch stop Secret Spire Long Canyon

| Leg 1                      | Miles      | Google Time | Stops       | Time       |        |
|----------------------------|------------|-------------|-------------|------------|--------|
| Camp Syncro to Dino Tracks | 15.6 Miles | 21 Minutes  | None        | 30 minutes |        |
|                            |            |             | Time of Day | 8:00AM     | 8:30AM |

| Segment                     | Miles | On       | Start | End  | Action                                       |
|-----------------------------|-------|----------|-------|------|----------------------------------------------|
| Goose to 191                | 1.6   | 128      | 0.0   | 1.6  | Turn RIGHT (north)                           |
| 128 to Mill Cyn Jct         | 12.9  | 191      | 1.6   | 14.5 | Turn LEFT (west)                             |
| 191 to Courthouse Rock Camp | 1.0   | Mill Cyn | 14.5  | 15.5 | Turn RIGHT into parking area for Dino Tracks |

# **RESET ODOMETER**

STOP at Dinosaur Tracks 50 minutes

Time of Day 8:30AM 9:20AM

Leg3MilesGoogle TimeStopsTimeTusher Tunnel to Pickle2.6 Miles18 MinutesPickle View?30 minutesTime of Day10:40AM11:10PM

| Segment       | Miles   | On        | Start    | End    | Action    |
|---------------|---------|-----------|----------|--------|-----------|
| Tusher to Jct | 0.2     | Tushe     | r 0.0    | 0.2    | Turn LEFT |
| Jct to Fork   | 0.2     | Tushe     | r 0.2    | 0.4    | Fork LEFT |
| Fork to BLM3  | 41 / Ba | rtlett Wa | ashingto | on Roa | d         |
|               | 0.6     | Tushe     | r 0.4    | 1.0    | Turn LEFT |
| Jct to Pickle | 1.6     | BW R      | d 1.0    | 2.6    |           |

### **RESET ODOMETER**

Stop to check out "The Pickle"??

| Leg 4                               | Miles     | Google Time | Stops       | Time       |          |
|-------------------------------------|-----------|-------------|-------------|------------|----------|
| Pickle on BLM 341 to Tombstone Rock | 9.6 Miles | 43 Minutes  | None        | 50 minutes | <u> </u> |
|                                     |           |             | Time of Day | 11:10AM    | 12:00PM  |

| Segment                                 | Miles | On                    | Start | End | Action          |
|-----------------------------------------|-------|-----------------------|-------|-----|-----------------|
| Pickle to Secret Spire Route (BLM137)   | 4.3   | Bart Wash (BLM341)    | 0.0   | 4.3 | Turn RIGHT at T |
| Bart Wash Rd to Turn (S of Bub Springs) | 3.3   | Secret Spire (BLM137) | 4.3   | 7.6 | Turn LEFT       |
| BLM137 to Tombstone Rock                | 2.0   | Secret Spire Route    | 7.6   | 9.6 | STOP for Lunch  |

## **RESET ODOMETER**

### **Lunch Stop at Tombstone Rock 60 minutes**

Time of Day 12:00PM 1:00PM

| Leg 5                          | Miles     | Google Time | Stops       | Time       |          |
|--------------------------------|-----------|-------------|-------------|------------|----------|
| Tombstone Rock to Secret Spire | 3.0 Miles | 11 Minutes  | None        | 20 minutes | <u>.</u> |
|                                |           |             | Time of Day | 1:00PM     | 1:20PM   |

| Segment                    | Miles | On                 | Start | End | Action    |
|----------------------------|-------|--------------------|-------|-----|-----------|
| Tombstone Rock to Junction | 1.6   | Secret Spire Route | 0.0   | 1.6 | Turn LEFT |
| Junction to Secret Spire   | 1.4   | Secret Spire Route | 1.6   | 3.0 | Stop      |
| RESET ODOMETER             |       |                    |       |     |           |

# **Stop at Secret Spire 50 minutes**

Time of Day 1:20PM 2:10PM

| Leg    | 6                             | Miles      | Google Time | Stops       | Time       |        |
|--------|-------------------------------|------------|-------------|-------------|------------|--------|
| Secret | Spire to Lone Mesa Campground | 10.3 Miles | 35 Minutes  | None        | 50 minutes |        |
|        | •                             |            |             | Time of Day | 2:10PM     | 3:00PM |

| Segment                              | Miles | On                 | Start | End  | Action            |
|--------------------------------------|-------|--------------------|-------|------|-------------------|
| Junction to Secret Spire to Junction | 1.4   | Secret Spire Route | 0.0   | 1.4  | Turn RIGHT        |
| Junction to Tombstone Rock           | 1.6   | Secret Spire Route | 1.4   | 3.0  | Straight          |
| Tombstone Rock to BLM 137            | 2.0   | Secret Spire Route | 3.0   | 5.0  | Turn RIGHT        |
| Junction to BLM 140                  | 5.0   | BLM 137 (SS Route) | 5.0   | 10.0 | Turn LEFT         |
| Lone Mesa on LEFT                    |       |                    |       | 10.3 | Stop at Lone Mesa |
| RESET ODOMETER                       |       |                    |       |      |                   |

### Potty Stop at Lone Mesa Campground 20 minutes

Time of Day 3:00PM 3:20PM

| Leg 7                          | Miles | Google Time | Stops       | Time       |        |
|--------------------------------|-------|-------------|-------------|------------|--------|
| Lone Mesa to Long Canyon Start | 12.3  | 23 minutes  | None        | 30 minutes |        |
|                                |       |             | Time of Day | 3:20PM     | 3:50PM |

| Segment                         | Miles | On          | Start | End  | Action              |
|---------------------------------|-------|-------------|-------|------|---------------------|
| Lone Mesa Campground to Hwy 313 | 1.4   | BLM 137     | 0.0   | 1.4  | Turn RIGHT          |
| Jct 313 to Grand View Jct       | 6.1   | Hwy313      | 1.4   | 7.5  | Turn LEFT           |
| Grand View to Long Cyn Road     | 1.6   | Hwy313      | 7.5   | 9.1  | Turn LEFT           |
| Hwy 313 to Long Canyon Start    | 3.1   | Long Canyon | 9.1   | 12.2 | Descend Switchbacks |
| RESET ODOMETER                  |       |             |       |      |                     |

| Leg 8                             | Miles | Google Time | Stops              | Time       | <u></u> |
|-----------------------------------|-------|-------------|--------------------|------------|---------|
| Long Canyon Start to Long Cyn End | 4.3   | 20 minutes  | Rock Tunnel Photos | 60 minutes |         |
| - · ·                             |       |             | Time of Day        | 3:50PM     | 4:50PM  |

**RESET ODOMETER at Junction Hwy 279 – Turn LEFT** 

Leg9MilesGoogle TimeStopsTimeLong Canyon End to Camp Syncro16.822 minutesNone30 minutesTime of Day4:50PM5:20PM