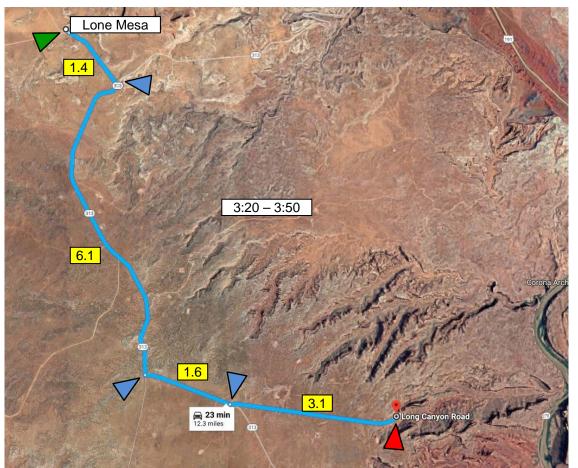

### Potty Stop at Lone Mesa Campground 20 minutes

Time of Day 3:00PM 3:20PM

| Leg 7                          | Miles | Google Time | Stops       | Time       |        |
|--------------------------------|-------|-------------|-------------|------------|--------|
| Lone Mesa to Long Canyon Start | 12.3  | 23 minutes  | None        | 30 minutes |        |
|                                |       |             | Time of Day | 3:20PM     | 3:50PM |

| Segment                         | Miles | On          | Start | End  | Action              |
|---------------------------------|-------|-------------|-------|------|---------------------|
| Lone Mesa Campground to Hwy 313 | 1.4   | BLM 137     | 0.0   | 1.4  | Turn RIGHT          |
| Jct 313 to Grand View Jct       | 6.1   | Hwy313      | 1.4   | 7.5  | Turn LEFT           |
| Grand View to Long Cyn Road     | 1.6   | Hwy313      | 7.5   | 9.1  | Turn LEFT           |
| Hwy 313 to Long Canyon Start    | 3.1   | Long Canyon | 9.1   | 12.2 | Descend Switchbacks |
| RESET ODOMETER                  |       |             |       |      |                     |

| Leg 8                             | Miles | Google Time | Stops              | Time       | <u></u> |
|-----------------------------------|-------|-------------|--------------------|------------|---------|
| Long Canyon Start to Long Cyn End | 4.3   | 20 minutes  | Rock Tunnel Photos | 60 minutes |         |
| - · ·                             |       |             | Time of Day        | 3:50PM     | 4:50PM  |