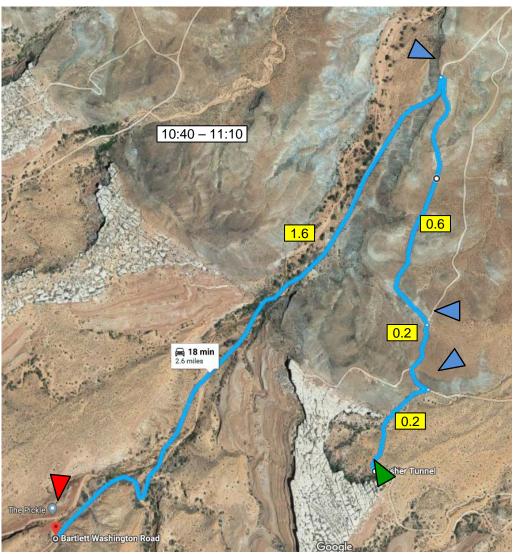

# **RESET ODOMETER**

STOP at Dinosaur Tracks 50 minutes

Time of Day 8:30AM 9:20AM

Leg3MilesGoogle TimeStopsTimeTusher Tunnel to Pickle2.6 Miles18 MinutesPickle View?30 minutesTime of Day10:40AM11:10PM

| Segment       | Miles   | On        | Start    | End    | Action    |
|---------------|---------|-----------|----------|--------|-----------|
| Tusher to Jct | 0.2     | Tushe     | r 0.0    | 0.2    | Turn LEFT |
| Jct to Fork   | 0.2     | Tushe     | r 0.2    | 0.4    | Fork LEFT |
| Fork to BLM3  | 41 / Ba | rtlett Wa | ashingto | on Roa | d         |
|               | 0.6     | Tushe     | r 0.4    | 1.0    | Turn LEFT |
| Jct to Pickle | 1.6     | BW R      | d 1.0    | 2.6    |           |

### **RESET ODOMETER**

Stop to check out "The Pickle"??

| Leg 4                               | Miles     | Google Time | Stops       | Time       |          |
|-------------------------------------|-----------|-------------|-------------|------------|----------|
| Pickle on BLM 341 to Tombstone Rock | 9.6 Miles | 43 Minutes  | None        | 50 minutes | <u> </u> |
|                                     |           |             | Time of Day | 11:10AM    | 12:00PM  |