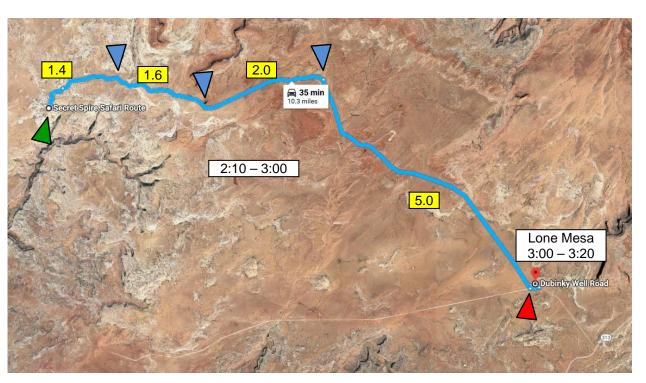

# **Stop at Secret Spire 50 minutes**

Time of Day 1:20PM 2:10PM

| Leg    | 6                             | Miles      | Google Time | Stops       | Time       |        |
|--------|-------------------------------|------------|-------------|-------------|------------|--------|
| Secret | Spire to Lone Mesa Campground | 10.3 Miles | 35 Minutes  | None        | 50 minutes |        |
|        | •                             |            |             | Time of Day | 2:10PM     | 3:00PM |

| Segment                              | Miles | On                 | Start | End  | Action            |
|--------------------------------------|-------|--------------------|-------|------|-------------------|
| Junction to Secret Spire to Junction | 1.4   | Secret Spire Route | 0.0   | 1.4  | Turn RIGHT        |
| Junction to Tombstone Rock           | 1.6   | Secret Spire Route | 1.4   | 3.0  | Straight          |
| Tombstone Rock to BLM 137            | 2.0   | Secret Spire Route | 3.0   | 5.0  | Turn RIGHT        |
| Junction to BLM 140                  | 5.0   | BLM 137 (SS Route) | 5.0   | 10.0 | Turn LEFT         |
| Lone Mesa on LEFT                    |       |                    |       | 10.3 | Stop at Lone Mesa |
| RESET ODOMETER                       |       |                    |       |      |                   |

### Potty Stop at Lone Mesa Campground 20 minutes

Time of Day 3:00PM 3:20PM

| Leg 7                          | Miles | Google Time | Stops       | Time       |        |
|--------------------------------|-------|-------------|-------------|------------|--------|
| Lone Mesa to Long Canyon Start | 12.3  | 23 minutes  | None        | 30 minutes |        |
|                                |       |             | Time of Day | 3:20PM     | 3:50PM |