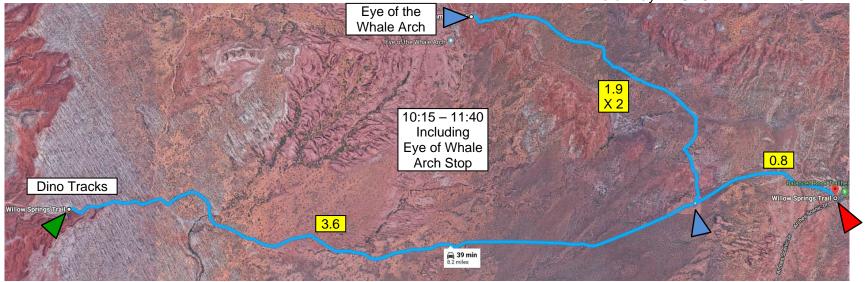

### **RESET ODOMETER**

STOP at Dinosaur Tracks 30 minutes

Time of Day 9:45AM

10:15AM

Leg 3MilesGoogle TimeStopsTimeTracks to Whale Eye & Arches Scenic Dr8.2 Miles39 MinutesEye of Whale Arch<br/>Time of Day1 hr 25 min<br/>10:15AM11:40AM

| Segment                       | Miles      | On         | Start      | End        | Action 40 min 9:45 – 10:25                                      |
|-------------------------------|------------|------------|------------|------------|-----------------------------------------------------------------|
| 1 East                        | 3.6        | WSR        | 0.0        | 3.6        | Turn LEFT (north)                                               |
| 2 North                       | 1.9        | ???        | 3.6        | 5.5        | STOP - Eye of the Whale Arch on left                            |
| STOP at Eye of the Whale Arch | 30 m       | inutes     |            |            | Time of Day 10:25AM 10:55AM                                     |
| 3 South<br>4 East             | 1.9<br>0.8 | ???<br>WSR | 5.5<br>7.4 | 7.4<br>8.2 | Turn LEFT (east) Turn LEFT (north) on Arches Scenic Drive 11:40 |