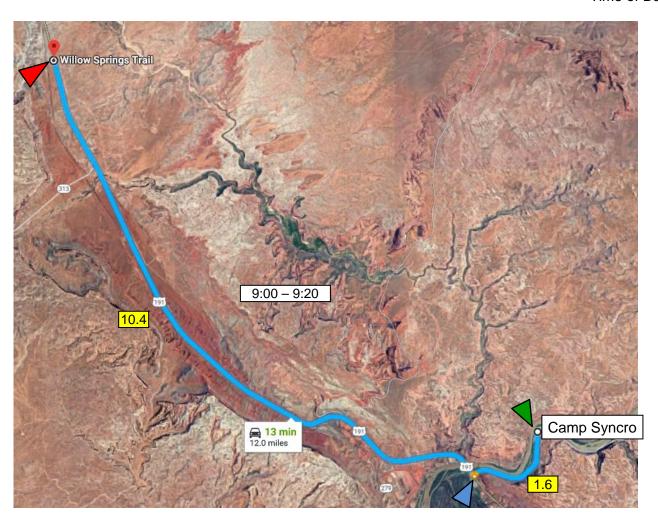

(3.4 + 8.2)

**Leg 1**Camp Syncro to Willow Springs Jct

Google Time 13 Minutes

**Stops** None

Time 20 minutes

Time of Day 9:00AM 9:20AM

| Segment                   | Miles | On  | Start | End  | Action             |
|---------------------------|-------|-----|-------|------|--------------------|
| Camp Syncro to 191        | 1.6   | 128 | 0.0   | 1.6  | Turn RIGHT (north) |
| 128 to Willow Springs Jct | 10.4  | 191 | 1.6   | 12.0 | Turn LEFT (west)   |
| RESET ODOMETER            |       |     |       |      |                    |