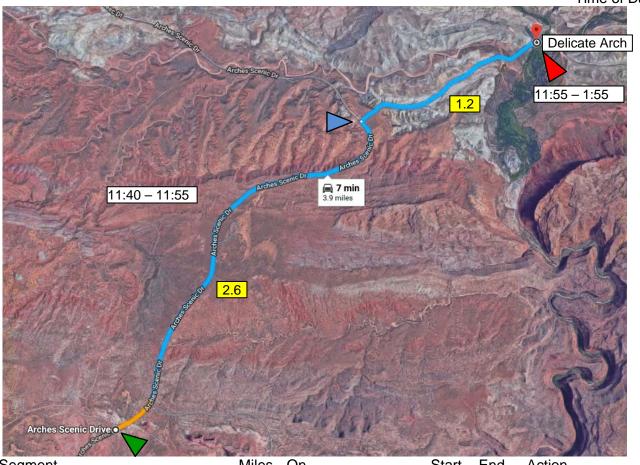

## **RESET ODOMETER**

Leg4MilesGoogle TimeStopsTimeWillow Springs Rd to Delicate Arch Parking3.9 Miles7 MinutesNone15 minutesTime of Day11:40AM11:55AM

| <u>Segment</u> | Miles | On               | Start | End | Action                     |
|----------------|-------|------------------|-------|-----|----------------------------|
| 1 Northeast    | 2.6   | Arches Scenic Dr | 0.0   | 2.6 | Turn RIGHT (east)          |
| 2 East         | 1.2   | Delicate Rd      | 2.6   | 3.9 | STOP - Parking lot on left |

### **RESET ODOMETER**

**Options**: A. Hang out here and have a long lunch

B. Take the <u>strenuous</u> hike to Delicate Arch. 3 miles roundtrip – 2 hours. Those hiking to the arch (not the viewpoint) will need to <u>leave immediately and eat their lunch on the way</u>. There is not time for both a leisurely lunch and the hike.

C. Drive 1 mile further up Delicate Arch Rd, park in next lot. Take 100 yd to 0.5 mile walks to Delicate Arch viewpoints

Stop time in Delicate Arch area: 2 hours to have lunch and hike.

11:55AM to 1:55PM