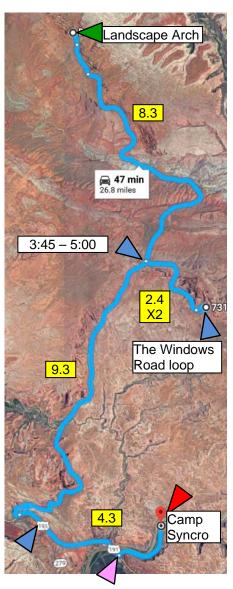

Stop time in Landscape Arch area: 1.5 hours to see this area and hike to Landscape Arch

2:15PM to 3:45PM

Leg6MilesGoogle TimeStopsTimeLandscape Arch to Camp Syncro (Goose Island)26.8 Miles47 MinutesNone1 hr 15 minTime of Day3:45PM5:00PM

| Segment                  | Miles | On                | Start | End  | Action                |
|--------------------------|-------|-------------------|-------|------|-----------------------|
| 1 South                  | 8.3   | Arches Scenic Dr  | 0.0   | 8.3  | Turn LEFT (northwest) |
| 2.East / southeast to WR | 2.4   | Windows Road Loop | 8.3   | 10.7 | Stop somewhere        |
| 3 Northwest to ASD       | 2.4   | Windows Road Loop | 10.7  | 13.1 | Turn LEFT             |

### Expect to stop somewhere along *The Windows Road* loop to check out the rocks & views

| 4 South to NP Entrance Stn | 9.3 | Arches Scenic Loop | 13.1 | 22.4 | Exit Arches NP      |
|----------------------------|-----|--------------------|------|------|---------------------|
| 5 South and east           | 4.3 | Hwy 191 and 128    | 22.4 | 26.7 | STOP at Camp Syncro |