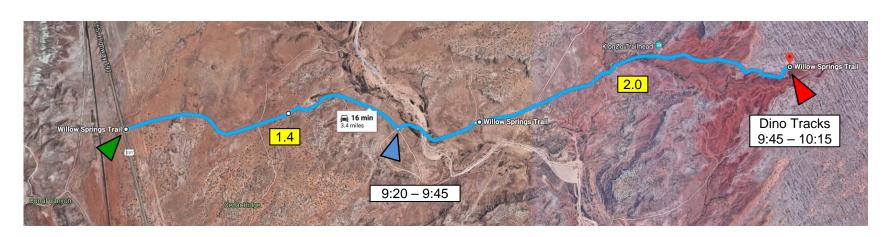

**Leg 2** Willow Springs Jct to Dino Tracks

Google Time 16 Minutes

**Stops** None

Time 25 minute

Time of Day 9:20AM

9:45AM

| Segment | Miles | On  | Start | End | Action                          |
|---------|-------|-----|-------|-----|---------------------------------|
| 1 East  | 1.4   | WSR | 0.0   | 1.4 | Turn LEFT (northeast)           |
| 2 East  | 2.0   | WSR | 1.4   | 3.4 | STOP - Dinosaur Tracks on right |

### **RESET ODOMETER**

STOP at Dinosaur Tracks 30 minutes

Time of Day 9:45AM

10:15AM

Leg 3MilesGoogle TimeStopsTimeTracks to Whale Eye & Arches Scenic Dr8.2 Miles39 MinutesEye of Whale Arch<br/>Time of Day1 hr 25 min<br/>10:15AM11:40AM