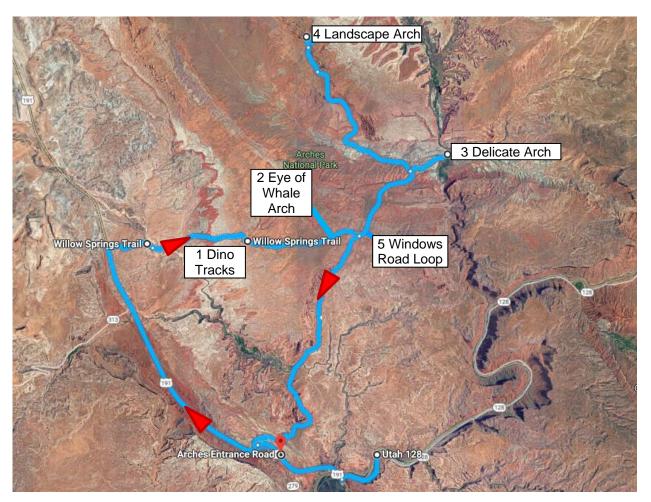

# **Willow Springs and Arches National Park**

**Route Highlights:** 

Willow Springs Dino Tracks Eye of the Whale Arch Delicate Arch Landscape Arch The Windows Road loop

Start: 9:00 AM End: 5:00 PM

Total miles: 61.6
Paved Miles: 50.0
(12+ 3.9 +7.3 + 26.8)
Dirt Miles: 11.6