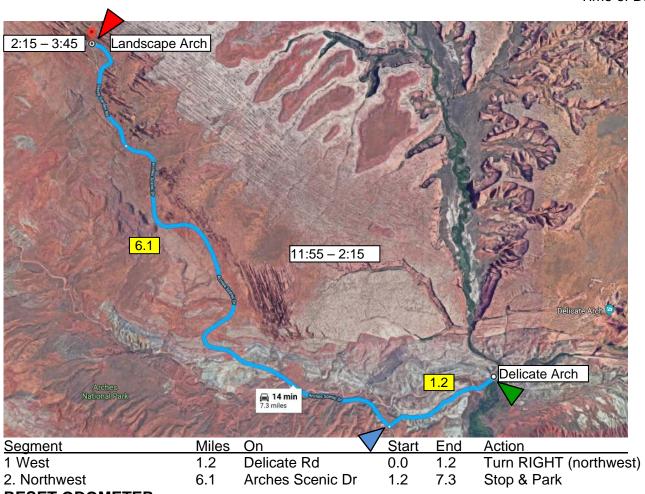

Leg5MilesGoogle TimeStopsTimeDelicate Arch Parking to Landscape Parking7.3 Miles14 MinutesNone20 minutesTime of Day1:55PM2:15PM

#### **RESET ODOMETER**

Options:

- A. Hang out here and enjoy the views
- B. Take the easy hike to Landscape Arch. 1.5 miles roundtrip 60 minutes.
- C. Separate from the group and continue past Landscape up to Devil's Garden. 5.7 miles additional past Landscape Arch 7.2 miles and about 4 hours roundtrip from the parking area.

Stop time in Landscape Arch area: 1.5 hours to see this area and hike to Landscape Arch

2:15PM to 3:45PM

Leg6MilesGoogle TimeStopsTimeLandscape Arch to Camp Syncro (Goose Island)26.8 Miles47 MinutesNone1 hr 15 minTime of Day3:45PM5:00PM